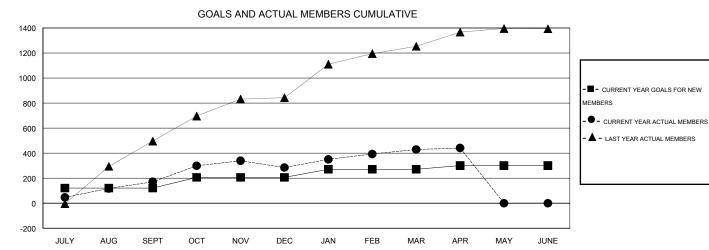

## LOCATION NEPAL

GMT CA 6

|               |                  | Clubs            |                  |                  | Members               |                    |                                     |                    |                  |  |
|---------------|------------------|------------------|------------------|------------------|-----------------------|--------------------|-------------------------------------|--------------------|------------------|--|
|               | RESUL            | TS FOR 2014-2015 |                  |                  | RESULTS FOR 2014-2015 |                    |                                     |                    |                  |  |
| QUARTER       | NEW CLUB<br>GOAL | NEW CLUBS        | DROPPED<br>CLUBS | NET<br>GAIN/LOSS | QUARTER               | NEW MEMBER<br>GOAL | CHARTER AND<br>NEW MEMBERS<br>ADDED | DROPPED<br>MEMBERS | NET<br>GAIN/LOSS |  |
| JULY/AUG/SEPT | 6                | 8                | 0                | 8                | JULY/AUG/SEPT         | 121                | 301                                 | 130                | 171              |  |
| OCT/NOV/DEC   | 4                | 6                | 2                | 4                | OCT/NOV/DEC           | 85                 | 323                                 | 209                | 114              |  |
| JAN/FEB/MAR   | 3                | 4                | 3                | 1                | JAN/FEB/MAR           | 65                 | 263                                 | 119                | 144              |  |
| APR/MAY/JUNE  | 2                | 0                | 0                | 0                | APR/MAY/JUNE          | 30                 | 52                                  | 40                 | 12               |  |

## GOALS AND ACTUAL NEW CLUBS CUMULATIVE

| DROPPED CLUBS: 5  DROPPED MEMBERS   |                       | 108 CLUBS OF 169 ADDED 1 OR MORE<br>NEW MEMBERS | GENDER DISTRIBU  MALE  FEMALE                               | TION<br>4,055 (82.34%)<br>870 (17.66%) |                       |
|-------------------------------------|-----------------------|-------------------------------------------------|-------------------------------------------------------------|----------------------------------------|-----------------------|
| DECEASED CLUB CANCELLED OTHER TOTAL | 1<br>80<br>417<br>498 | CLICK HERE FOR HEALTH ASSESSMENT DATA           | FAMILY UNIT MEMBERS HEAD OF HOUSEHOLD NON-HEAD OF HOUSEHOLI | 0                                      | 2,515<br>927<br>1,588 |