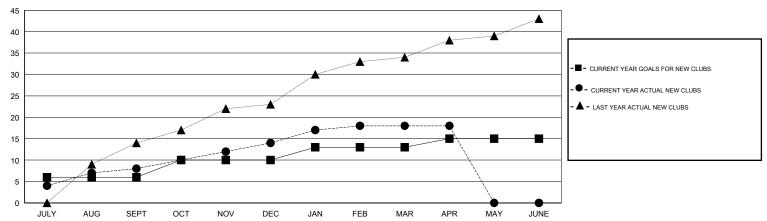

## LOCATION NEPAL

GMT CA 6

|               |                  | Clubs            |                  |                  | Members               |                    |                                     |                    |                  |  |
|---------------|------------------|------------------|------------------|------------------|-----------------------|--------------------|-------------------------------------|--------------------|------------------|--|
|               | RESUL            | TS FOR 2014-2015 |                  |                  | RESULTS FOR 2014-2015 |                    |                                     |                    |                  |  |
| QUARTER       | NEW CLUB<br>GOAL | NEW CLUBS        | DROPPED<br>CLUBS | NET<br>GAIN/LOSS | QUARTER               | NEW MEMBER<br>GOAL | CHARTER AND<br>NEW MEMBERS<br>ADDED | DROPPED<br>MEMBERS | NET<br>GAIN/LOSS |  |
| JULY/AUG/SEPT | 6                | 8                | 0                | 8                | JULY/AUG/SEPT         | 121                | 301                                 | 130                | 171              |  |
| OCT/NOV/DEC   | 4                | 6                | 2                | 4                | OCT/NOV/DEC           | 85                 | 323                                 | 209                | 114              |  |
| JAN/FEB/MAR   | 3                | 4                | 3                | 1                | JAN/FEB/MAR           | 65                 | 263                                 | 119                | 144              |  |
| APR/MAY/JUNE  | 2                | 0                | 0                | 0                | APR/MAY/JUNE          | 30                 | 52                                  | 40                 | 12               |  |